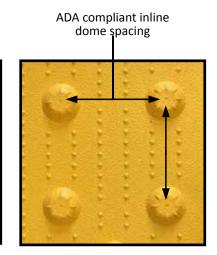

Our exclusive design incorporates a top panel of superior slip-resistant truncated domes molded to exact ADA specifications for detectable warnings and bottom docking anchors that are embedded into wet concrete. Our proprietary **PENETRATOR®** concrete anchors lock the panel securely into the concrete without displacing aggregate or trapping air beneath the panel's surface. This unique design is lightweight, strong and flexible so installations are quick and easy.

## **MATERIAL SPECIFICATIONS**

| PROPERTY                    | ASTM STANDARD               | RESULT                                                     |
|-----------------------------|-----------------------------|------------------------------------------------------------|
| Slip Resistance             | C 1028                      | Dry = 1.03/Wet = 0.83                                      |
| Impact Resistance           | D 256                       | 8.0 Izod ft-lbs/in (notch)                                 |
| Accelerated Weathering      | ASTM G155-05                | No Change                                                  |
| Compressive Strength        | 0.695                       | 30.000 psi                                                 |
| Flexural Strength           | D 790                       | 19.290 psi                                                 |
| Tensile Strength 1/8"       | D 638                       | 5.511 psi                                                  |
| Water Absorption            | C373                        | 0.3-0.6%                                                   |
| Color                       | Integral Throughout Product | Yes                                                        |
| Color/Contrast              | Cap-Y (LRV)                 | Brick Red 5-15<br>Safety Yellow 25-50<br>Colonial Red 5-15 |
| Dome Height                 | 0.2"                        | Yes                                                        |
| Dome Base Width             | 0.9"                        | Yes                                                        |
| Dome Top Diameter           | 0.45"                       | Yes                                                        |
| Dome Spacing                | 2.4"                        | Center-to-Center                                           |
| Salt Spray                  | B 117                       | No Change                                                  |
| Wear Resistance             | C 501                       | 83 grams or 0.0107"                                        |
| PENETRATOR® Concrete Anchor | Pullout Strength            | 729 Pounds per anchor                                      |
| Freeze-Thaw Durability      | C1262-08                    | Pass                                                       |
| Waste Classification        | USEPA 40 CFR Part 261       | Non Hazardous                                              |