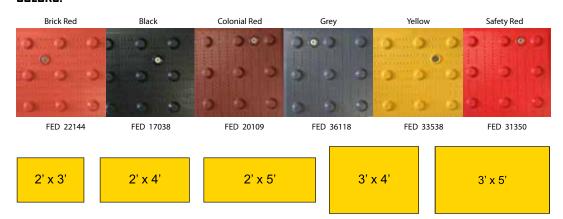

AlertCast® is available in a variety of sizes and colors and is the most versatile cast-in-place (replaceable) detectable warning system available.

## **COLORS:**

Panels shipped with **PENETRATOR®** anchors installed