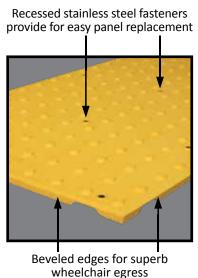

Our exclusive design incorporates a top panel of superior slip-resistant truncated domes molded to exact ADA specifications for detectable warnings and bottom docking anchors that are embedded into wet concrete. Our proprietary **PENETRATOR®** concrete anchors lock the panel securely into the concrete without displacing aggregate or trapping air beneath the panel's surface. This unique design is lightweight, strong and flexible so installations are quick and easy.

Corrosion resistant composite anchors provide superior pullout strength with unlimited reinstallation based on self-threading design.

Unique dome feature allows for field installation of additional counter sunk fastener locations when required