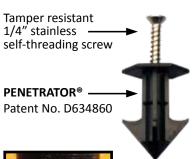

Our exclusive design incorporates a top panel of superior slip-resistant truncated domes molded to exact ADA specifications for detectable warnings and bottom docking anchors that are embedded into wet concrete. Our proprietary **PENETRATOR®** concrete anchors lock the panel securely into the concrete without displacing aggregate or trapping air beneath the panel's surface. This unique design is lightweight, strong and flexible so installations are quick and easy.

Corrosion resistant composite anchors provide superior pullout strength with unlimited reinstallation based on self-threading design.

Unique dome feature allows for field installation of additional counter sunk fastener locations when required